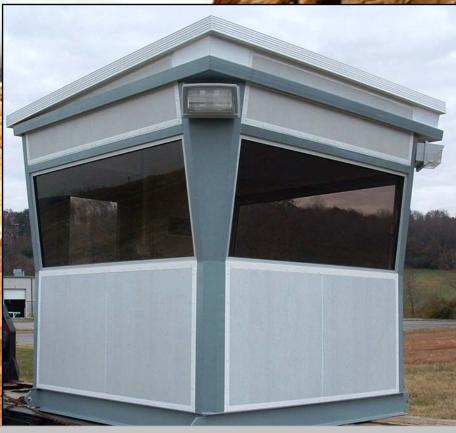

## **ROCK SOLID Operator House**

- 1. All welded base and frame construction
- 2. High quality all steel door
- 3. R-13 insulation panels
- 4. 100 amp load center
- 5. Open type electrical construction (electrical inspection accessible)
- 6. Outdoor lighting over door
- 7. Slope front and sides with smoke safety glass
- 8. Outdoor area lighting
- 9. Over head lighting with covers (MSHA compliance)
- 10. Interior light switches and service receptacles at door
- 11. HVAC units 1.5 ton standard
- 12. Table top along one wall