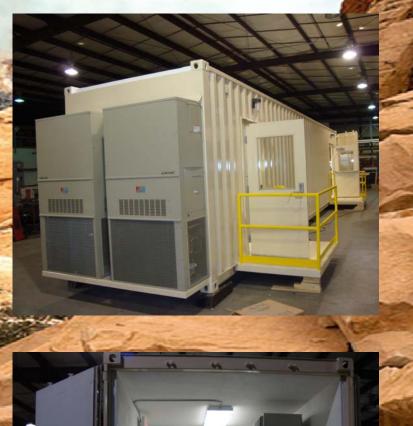

## Rock Solid Ind. Sol. Shipping Container type Equipment House

- 1. Standard shipping container all welded construction
- 2. Two high quality all steel doors
- 3. Each door has panic bars for quick egress
- 4. R-13 insulation, 2x4 framing, OSB wall covering
- 5. Open type electrical construction (electrical inspection accessible)
- 6. Outdoor lighting over doors
- 7. Over head lighting with covers (MSHA compliance)
- 8. Three-way switches and service receptacles at each door
- 9. Exit signs and emergency lighting
- 10. HVAC units 3 ton to12 ton
- 11. Steel landings with hand rails and steps at each door
- 12. Steel columns to elevate building (wiring installation and house keeping under building)
- 13. Other options available upon request
- 14. Other building types available